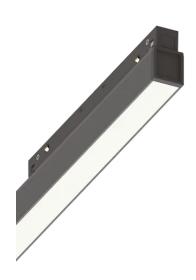

## **Technical - Systems**

Ean 8021696322070

Item EGO WIDE 26W 4000K ON-OFF BK

Installation Systems Warranty 5 years **Gross weight** 1.17 kg Volume 0.00348 m<sup>3</sup>

## Source info

Integrated source Integrated LED module

Repleaceable source Replaceable (by qualified operators only)

Power 26 W **Emission** Direct Max consuption max 26 W

**Features LED** LED SMD SAMSUNG

**CCT LED** 4000 K Duration LED (t. 25°c) 50000 h CRI > 90 **SDCM** 3 Light beam 110° Light beam flux 4000 lm **Useful light flux** 3110 lm Photobiological risk 1