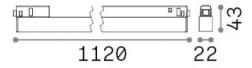

## **Technical - Systems**

Ean 8021696322070

Item EGO WIDE 26W 4000K ON-OFF BK

Installation Systems Warranty 5 years **Gross weight** 1.17 kg Volume 0.00348 m<sup>3</sup>

## Technical info

Net weight 0.92 kg Insulation class Ш **Protection index** IP20 Compliance CE

Operating temperature 0° ~ +40 °C

Dimmer Non-dimmable, On-Off

Power output 48 V DC

Power supply Required, remoted, not included