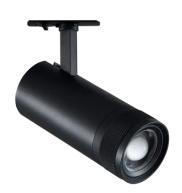

#### **Technical - Spotlights and Tracks**

| Ean          | 8021696342740                      |
|--------------|------------------------------------|
| Item         | EOS TR 1-PHASE 25W 3000K ON-OFF BK |
| Installation | Spotlights and Tracks              |
| Warranty     | 5 years                            |
| Gross weight | 1 kg                               |
| Volume       | 0.004718 m³                        |

### **Technical info**

| Net weight               | 0.85 kg                                                                        |
|--------------------------|--------------------------------------------------------------------------------|
| Insulation class         | Ш                                                                              |
| Protection index         | IP20                                                                           |
| Compliance               | CE                                                                             |
| Operating temperature    | 0° ~ +40 °C                                                                    |
| Dimmer                   | Non-dimmable, On-Off                                                           |
| Power output             | 220-240 V AC 50/60 Hz                                                          |
| Power supply             | In-built, included<br>Replaceable (by qualified operators only),<br>electronic |
| Accessories not included | Link 1-phase profile                                                           |

#### Source info

| Integrated source      | Integrated LED module                     |
|------------------------|-------------------------------------------|
| Repleaceable source    | Replaceable (by qualified operators only) |
| Power                  | 25 W                                      |
| Emission               | Direct                                    |
| Max consuption         | max 25 W                                  |
| Features LED           | LED COB BRIDGELUX                         |
| CCT LED                | 3000 K                                    |
| Duration LED (t. 25°c) | 50000 h                                   |
| CRI                    | > 90                                      |
| SDCM                   | 3                                         |
| Light beam             | 20-55°                                    |
| Light beam flux        | 2900 lm                                   |
| Useful light flux      | 2070 lm                                   |
| Photobiological risk   | 1                                         |