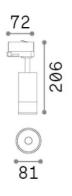

#### **Technical - Spotlights and Tracks**

| Ean          | 8021696342740                      |
|--------------|------------------------------------|
| Item         | EOS TR 1-PHASE 25W 3000K ON-OFF BK |
| Installation | Spotlights and Tracks              |
| Warranty     | 5 years                            |
| Gross weight | 1 kg                               |
| Volume       | 0.004718 m³                        |

### **Technical info**

| Net weight               | 0.85 kg                                                                        |
|--------------------------|--------------------------------------------------------------------------------|
| Insulation class         | Ш                                                                              |
| Protection index         | IP20                                                                           |
| Compliance               | CE                                                                             |
| Operating temperature    | 0° ~ +40 °C                                                                    |
| Dimmer                   | Non-dimmable, On-Off                                                           |
| Power output             | 220-240 V AC 50/60 Hz                                                          |
| Power supply             | In-built, included<br>Replaceable (by qualified operators only),<br>electronic |
| Accessories not included | Link 1-phase profile                                                           |

#### Source info

| Integrated source      | Integrated LED module                     |
|------------------------|-------------------------------------------|
| Repleaceable source    | Replaceable (by qualified operators only) |
| Power                  | 25 W                                      |
| Emission               | Direct                                    |
| Max consuption         | max 25 W                                  |
| Features LED           | LED COB BRIDGELUX                         |
| CCT LED                | 3000 K                                    |
| Duration LED (t. 25°c) | 50000 h                                   |
| CRI                    | > 90                                      |
| SDCM                   | 3                                         |
| Light beam             | 20-55°                                    |
| Light beam flux        | 2900 lm                                   |
| Useful light flux      | 2070 lm                                   |
| Photobiological risk   | 1                                         |