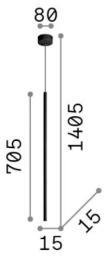

## **Indoor - Suspensions**

**Ean** 8021696341064

Item FILO SP1 NERO 2700K

InstallationSuspensionsWarranty5 yearsGross weight0.89 kgVolume0.014196 m³