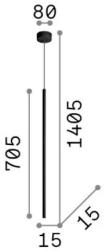

## **Indoor - Suspensions**

Ean 8021696341071

Item FILO SP1 OTTONE 2700K

Installation Suspensions Warranty 5 years **Gross weight** 0.91 kg Volume 0.014196 m<sup>3</sup>