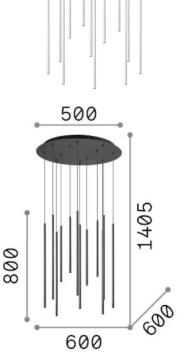

## **Indoor - Suspensions**

Item FILO SP12 BIANCO 2700K

Installation Suspensions Warranty 5 years **Gross weight** 10.4 kg Volume 0.059771 m<sup>3</sup>