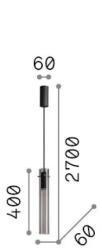

### **Indoor - Suspensions**

**Ean** 8021696321059

Item FLAM SP TRASPARENTE

 Installation
 Suspensions

 Warranty
 5 years

 Gross weight
 1.25 kg

 Volume
 0.006075 m³