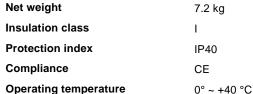

### **Indoor - Ceiling lamps**

**Ean** 8021696341194

Item FLY PL D60 NERO 2700K

 Installation
 Ceiling lamps

 Warranty
 5 years

 Gross weight
 8.5 kg

 Volume
 0.07089 m³

### **Technical info**

Operating temperature 0° ~ +40°C

DimmerNon-dimmable, On-OffPower output220-240 V AC 50/60 Hz

Power supply In-built, included

Replaceable (by qualified operators only),

electronic, tridonic

### Source info

Integrated source Integrated LED module

Repleaceable source Replaceable (by qualified operators only)

Power 53 W
Emission Direct
Max consuption max 53 W

Features LED LED SMD SAMSUNG

**CCT LED** 2700 K Duration LED (t. 25°c) 50000 h CRI > 90 **SDCM** 3 Light beam 87° **UGR Maximum** < 19 Light beam flux 5300 lm **Useful light flux** 3640 lm Photobiological risk 1