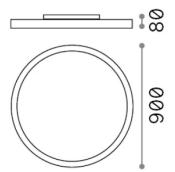

## **Indoor - Ceiling lamps**

Ean 8021696306629

Item FLY PL D90 NERO 3000K

Installation Ceiling lamps Warranty 5 years **Gross weight** 17.22 kg Volume 0.09025 m<sup>3</sup>