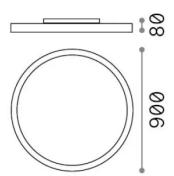

## **Indoor - Ceiling lamps**

Ean 8021696341217

Item FLY PL D90 NERO 2700K

Installation Ceiling lamps Warranty 5 years **Gross weight** 18.2 kg Volume 0.147 m<sup>3</sup>

## Technical info

Net weight 13 kg Insulation class Ī **Protection index** IP40 Compliance CE

Operating temperature 0° ~ +40 °C

Dimmer Non-dimmable, On-Off Power output 220-240 V AC 50/60 Hz

Power supply In-built, included