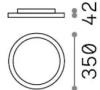

## **Technical info**

Net weight2 kgInsulation classIProtection indexIP40ComplianceCE

Operating temperature  $0^{\circ} \sim +40 {\,}^{\circ}\text{C}$ 

DimmerNon-dimmable, On-OffPower output220-240 V AC 50/60 Hz