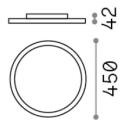

### **Indoor - Ceiling lamps**

Ean 8021696306667

Item FLY SLIM PL D45 4000K

Installation Ceiling lamps Warranty 5 years **Gross weight** 4.12 kg Volume 0.0196 m<sup>3</sup>