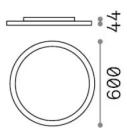

### **Indoor - Ceiling lamps**

**Ean** 8021696341248

Item FLY SLIM PL D60 2700K

InstallationCeiling lampsWarranty5 yearsGross weight7.25 kgVolume0.08246 m³