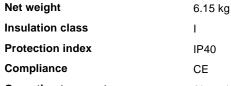

### **Indoor - Ceiling lamps**

**Ean** 8021696341248

Item FLY SLIM PL D60 2700K

InstallationCeiling lampsWarranty5 yearsGross weight7.25 kgVolume0.08246 m³

### Technical info

Operating temperature  $0^{\circ} \sim +40 {\,}^{\circ}\text{C}$ 

DimmerNon-dimmable, On-OffPower output220-240 V AC 50/60 Hz

Power supply In-built, included

Replaceable (by qualified operators only),

### Source info

Integrated source Integrated LED module

Repleaceable source Replaceable (by qualified operators only)

Power 53 W
Emission Direct
Max consuption max 53 W

Features LED LED SMD SAMSUNG

**CCT LED** 2700 K Duration LED (t. 25°c) 50000 h CRI > 90 **SDCM** 3 Light beam 87° **UGR Maximum** < 19 Light beam flux 5300 lm **Useful light flux** 3640 lm Photobiological risk 1