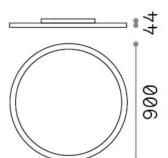

### **Indoor - Ceiling lamps**

**Ean** 8021696341255

Item FLY SLIM PL D90 2700K

InstallationCeiling lampsWarranty5 yearsGross weight15.2 kgVolume0.15 m³

### Technical info

Net weight 10.3 kg
Insulation class I
Protection index IP40
Compliance CE

Operating temperature  $0^{\circ} \sim +40 {\,}^{\circ}\text{C}$ 

DimmerNon-dimmable, On-OffPower output220-240 V AC 50/60 Hz