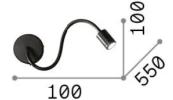

#### Indoor - Wall lamps

 Ean
 8021696097183

 Item
 FOCUS-1 AP BIANCO

InstallationWall lampsWarranty5 yearsGross weight0.5 kgVolume0.002593 m³