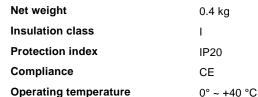

### Technical info

**Dimmer** Non-dimmable, On-Off

Power supply In-built, included

Replaceable (by qualified operators only),

electronic

100-240 V AC 50/60 Hz