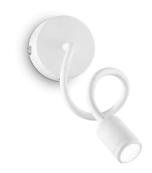

#### Indoor - Wall lamps

 Ean
 8021696097183

 Item
 FOCUS-1 AP BIANCO

InstallationWall lampsWarranty5 yearsGross weight0.5 kgVolume0.002593 m³