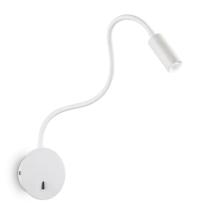

#### Indoor - Wall lamps

 Ean
 8021696203171

 Item
 FOCUS-2 AP BIANCO

InstallationWall lampsWarranty5 yearsGross weight0.53 kgVolume0.00175 m³