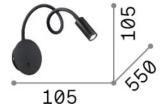

#### Indoor - Wall lamps

 Ean
 8021696203171

 Item
 FOCUS-2 AP BIANCO

InstallationWall lampsWarranty5 yearsGross weight0.53 kgVolume0.00175 m³