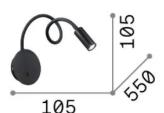

## Indoor - Wall lamps

Ean 8021696203188 Item FOCUS-2 AP CROMO

Installation Wall lamps Warranty 5 years **Gross weight** 0.53 kg Volume 0.00175 m<sup>3</sup>