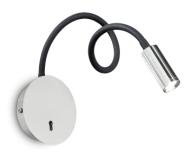

## Indoor - Wall lamps

Ean 8021696203188 Item FOCUS-2 AP CROMO

Installation Wall lamps Warranty 5 years **Gross weight** 0.53 kg Volume 0.00175 m<sup>3</sup>