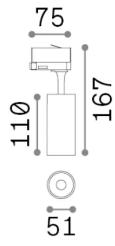

## **Technical - Spotlights and Tracks**

Ean 8021696285368

FOX TR 3-PHASE 08W CRI90 3000K ON-OFF Item

WH

Installation Spotlights and Tracks

Warranty 5 years **Gross weight** 1 kg

Volume 0.001518 m<sup>3</sup>

## **Technical info**

Net weight 0.3 kg Insulation class Ī **Protection index** IP20 Compliance CE Operating temperature 0° ~ +40 °C

Dimmer Non-dimmable, On-Off Power output 220-240 V AC 50/60 Hz

Power supply In-built, included