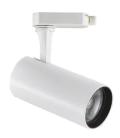

## **Technical - Spotlights and Tracks**

Ean 8021696285368

FOX TR 3-PHASE 08W CRI90 3000K ON-OFF Item

WH

Installation Spotlights and Tracks

Warranty 5 years **Gross weight** 1 kg

Volume 0.001518 m<sup>3</sup>

## **Technical info**

Net weight 0.3 kg Insulation class Ī **Protection index** IP20 Compliance CE Operating temperature 0° ~ +40 °C

Dimmer Non-dimmable, On-Off Power output 220-240 V AC 50/60 Hz

Power supply In-built, included

## Source info

Power

Integrated source Integrated LED module

Repleaceable source Replaceable (by qualified operators only)

8 W **Emission** Direct Max consuption max 8 W **Features LED** LED COB **CCT LED** 3000 K Duration LED (t. 25°c) 50000 h CRI > 90 **SDCM** 3 Light beam 41° Light beam flux 1000 lm **Useful light flux** 720 lm Photobiological risk 1