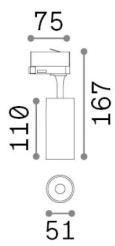

## **Technical - Spotlights and Tracks**

BK

Installation Spotlights and Tracks

Warranty 5 years **Gross weight** 1 kg

Volume 0.001518 m<sup>3</sup>

## **Technical info**

Net weight 0.3 kg Insulation class Ī **Protection index** IP20 Compliance CE Operating temperature 0° ~ +40 °C

Dimmer Non-dimmable, On-Off Power output 220-240 V AC 50/60 Hz

Power supply In-built, included