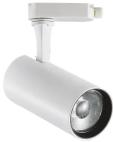

## **Technical - Spotlights and Tracks**

Ean 8021696250434

FOX TR 3-PHASE 15W CRI80 3000K ON-OFF Item

WH

Installation Spotlights and Tracks

Warranty 5 years **Gross weight** 0.48 kg Volume 0.001848 m<sup>3</sup>

## **Technical info**

Net weight 0.38 kg Insulation class I **Protection index** IP20 Compliance CE Operating temperature

0° ~ +40 °C

Dimmer Non-dimmable, On-Off Power output 220-240 V AC 50/60 Hz

Power supply In-built, included

## Source info

Integrated source Integrated LED module

Repleaceable source Replaceable (by qualified operators only)

Power 15 W **Emission** Direct Max consuption max 15 W **Features LED** LED COB **CCT LED** 3000 K Duration LED (t. 25°c) 50000 h CRI > 80 **SDCM** 3 Light beam 41° Light beam flux 1900 lm **Useful light flux** 1600 lm Photobiological risk 1