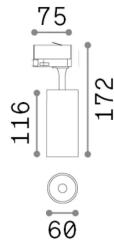

## **Technical - Spotlights and Tracks**

Ean 8021696250434

FOX TR 3-PHASE 15W CRI80 3000K ON-OFF Item

WH

Installation Spotlights and Tracks

Warranty 5 years **Gross weight** 0.48 kg Volume 0.001848 m<sup>3</sup>

## **Technical info**

Net weight 0.38 kg Insulation class I **Protection index** IP20 Compliance CE Operating temperature

0° ~ +40 °C

Dimmer Non-dimmable, On-Off Power output 220-240 V AC 50/60 Hz

Power supply In-built, included