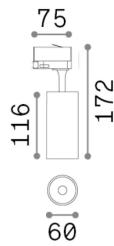

## **Technical - Spotlights and Tracks**

**Ean** 8021696267784

FOX TR 3-PHASE 15W CRI80 4000K ON-OFF

WH

**Installation** Spotlights and Tracks

 Warranty
 5 years

 Gross weight
 0.48 kg

 Volume
 0.001848 m³

## Technical info

Net weight 0.38 kg
Insulation class |
Protection index IP20
Compliance CE
Operating temperature 0° ~ +40 °C

DimmerNon-dimmable, On-OffPower output220-240 V AC 50/60 Hz

Power supply In-built, included