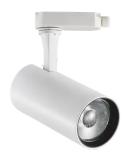

## **Technical - Spotlights and Tracks**

**Ean** 8021696267784

FOX TR 3-PHASE 15W CRI80 4000K ON-OFF

WH

**Installation** Spotlights and Tracks

 Warranty
 5 years

 Gross weight
 0.48 kg

 Volume
 0.001848 m³