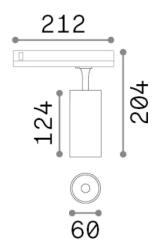

## **Technical - Spotlights and Tracks**

**Ean** 8021696302560

FOX TR 3-PHASE 15W CRI90 3000K 1-10V

WH

**Installation** Spotlights and Tracks

 $\begin{tabular}{lll} Warranty & 5 years \\ Gross weight & 0.68 kg \\ Volume & 0.00408 m^3 \end{tabular}$ 

## **Technical info**

Net weight 0.56 kg
Insulation class II

Protection index IP20

Compliance CE

Operating temperature  $0^{\circ} \sim +40 \, ^{\circ}\text{C}$ Dimmer 1, 1-10V

Power output 220-240 V AC 50/60 Hz
Power supply In-built, included