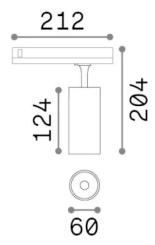

## **Technical - Spotlights and Tracks**

Item FOX TR 3-PHASE 15W CRI90 3000K DALI BK

**Installation** Spotlights and Tracks

 Warranty
 5 years

 Gross weight
 0.68 kg

 Volume
 0.0042 m³