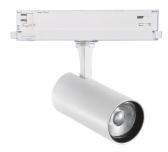

## **Technical - Spotlights and Tracks**

**Ean** 8021696302584

Item FOX TR 3-PHASE 15W CRI90 3000K DALI WH

**Installation** Spotlights and Tracks

 $\begin{tabular}{lll} Warranty & 5 years \\ Gross weight & 0.68 kg \\ Volume & 0.0042 m^3 \end{tabular}$ 