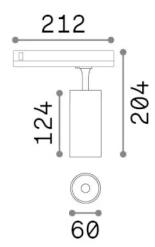

## **Technical - Spotlights and Tracks**

**Ean** 8021696302584

Item FOX TR 3-PHASE 15W CRI90 3000K DALI WH

**Installation** Spotlights and Tracks

 $\begin{tabular}{lll} Warranty & 5 years \\ Gross weight & 0.68 kg \\ Volume & 0.0042 m^3 \end{tabular}$ 