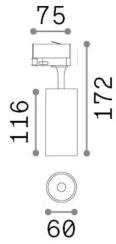

## **Technical - Spotlights and Tracks**

Ean 8021696322360

FOX TR 3-PHASE 15W CRI90 4000K ON-OFF Item

WH

Installation Spotlights and Tracks

Warranty 5 years **Gross weight** 0.48 kg Volume 0.001848 m<sup>3</sup>

## **Technical info**

Net weight 0.38 kg Insulation class Ī **Protection index** IP20 Compliance CE Operating temperature 0° ~ +40 °C

Dimmer Non-dimmable, On-Off Power output 220-240 V AC 50/60 Hz

Power supply In-built, included