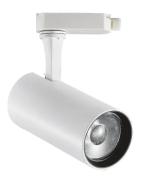

Spotlights and Tracks

## **Technical - Spotlights and Tracks**

WH

Warranty 5 years **Gross weight** 0.64 kg Volume 0.002688 m<sup>3</sup>

## Source info

Power

Integrated source Integrated LED module

Repleaceable source Replaceable (by qualified operators only)

25 W **Emission** Direct Max consuption max 25 W **Features LED** LED COB **CCT LED** 3000 K Duration LED (t. 25°c) 50000 h CRI > 80 **SDCM** 3 Light beam 35° Light beam flux 3300 lm **Useful light flux** 2460 lm Photobiological risk 1