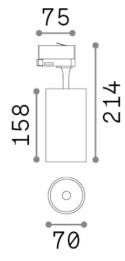

## **Technical - Spotlights and Tracks**

WH

Warranty 5 years **Gross weight** 0.64 kg Volume 0.002688 m<sup>3</sup>

## **Technical info**

Installation

Net weight 0.54 kg Insulation class Ī **Protection index** IP20 Compliance CE Operating temperature 0° ~ +40 °C

Dimmer Non-dimmable, On-Off Power output 220-240 V AC 50/60 Hz