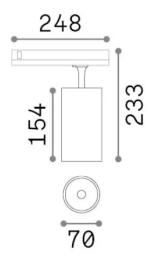

## **Technical - Spotlights and Tracks**

**Ean** 8021696302614

Item FOX TR 3-PHASE 25W CRI90 3000K DALI BK

**Installation** Spotlights and Tracks

 $\begin{tabular}{lll} Warranty & 5 years \\ Gross weight & 0.81 kg \\ Volume & 0.00456 m^3 \end{tabular}$ 