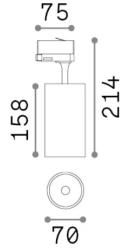

## **Technical info**

Net weight 0.54 kg Insulation class I **Protection index** IP20 Compliance CE Operating temperature

0° ~ +40 °C

Dimmer Non-dimmable, On-Off Power output 220-240 V AC 50/60 Hz

Power supply In-built, included