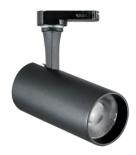

## **Technical - Spotlights and Tracks**

Ean 8021696348308

FOX TR 1-PHASE 08W CRI90 3000K ON-OFF Item

BK

Installation Spotlights and Tracks

Warranty 5 years **Gross weight** 0.45 kg Volume 0.001518 m<sup>3</sup>

## **Technical info**

Net weight 0.36 kg Insulation class Ш **Protection index** IP20 Compliance CE Operating temperature 0° ~ +40 °C

Dimmer Non-dimmable, On-Off Power output 220-240 V AC 50/60 Hz

Power supply In-built, included

## Source info

Power

Integrated source Integrated LED module

Repleaceable source Replaceable (by qualified operators only)

8 W **Emission** Direct Max consuption max 8 W **Features LED** LED COB **CCT LED** 3000 K Duration LED (t. 25°c) 50000 h CRI > 90 **SDCM** 3 Light beam 54° Light beam flux 1000 lm **Useful light flux** 720 lm Photobiological risk 1