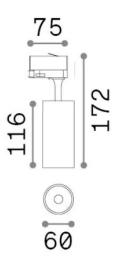

#### **Technical - Spotlights and Tracks**

| Ean          | 8021696340883                               |
|--------------|---------------------------------------------|
| Item         | FOX TR 3-PHASE 15W CRI90 2700K ON-OFF<br>WH |
| Installation | Spotlights and Tracks                       |
| Warranty     | 5 years                                     |
| Gross weight | 0.58 kg                                     |
| Volume       | 0.001877 m³                                 |

# **Technical info**

| Net weight               | 0.46 kg                                                          |
|--------------------------|------------------------------------------------------------------|
| Insulation class         | 1                                                                |
| Protection index         | IP20                                                             |
| Compliance               | CE                                                               |
| Operating temperature    | 0° ~ +40 °C                                                      |
| Dimmer                   | Non-dimmable, On-Off                                             |
| Power output             | 220-240 V AC 50/60 Hz                                            |
| Power supply             | In-built, included<br>Replaceable (by qualified operators only), |
|                          | electronic                                                       |
| Accessories not included | Single connection on-off, Link 3-phase on-off profile            |