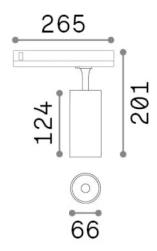

## **Technical - Spotlights and Tracks**

··· WH

InstallationSpotlights and TracksWarranty5 years

 Gross weight
 0.68 kg

 Volume
 0.00378 m³