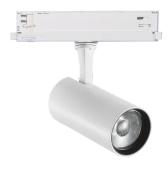

## **Technical - Spotlights and Tracks**

Ean 8021696340968

FOX TR 3-PHASE 25W CRI90 4000K 1-10V Item

WH

Installation Spotlights and Tracks

Warranty 5 years **Gross weight** 0.87 kg Volume 0.004163 m<sup>3</sup>