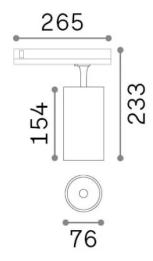

## **Technical - Spotlights and Tracks**

Ean 8021696340968

FOX TR 3-PHASE 25W CRI90 4000K 1-10V Item

WH

Installation Spotlights and Tracks

Warranty 5 years **Gross weight** 0.87 kg Volume 0.004163 m<sup>3</sup>