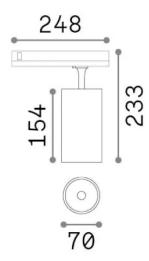

## **Technical - Spotlights and Tracks**

Ean 8021696340975

Item FOX TR 3-PHASE 25W CRI90 4000K DALI BK

Installation Spotlights and Tracks

Warranty 5 years **Gross weight** 0.87 kg Volume 0.004275 m<sup>3</sup>