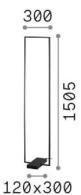

## Indoor - Floor lamps

Item FRAME PT NERO 3000K

Installation Floor lamps Warranty 5 years **Gross weight** 12.72 kg Volume 0.044793 m<sup>3</sup>