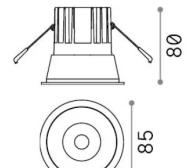

## **Technical - Recessed lights**

**Ean** 8021696341330

Item GAME TRIM ROUND 11W 2700K BK GD

**Installation** Recessed lights

 Warranty
 5 years

 Gross weight
 0.37 kg

 Volume
 0.001634 m³