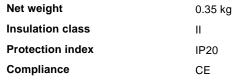

### **Technical - Recessed lights**

**Ean** 8021696285429

Item GAME TRIM ROUND 11W 2700K WH WH

**Installation** Recessed lights

 Warranty
 5 years

 Gross weight
 0.4 kg

 Volume
 0.001634 m³

### Technical info

Operating temperature  $0^{\circ} \sim +40 {\circ} \text{C} [DO \text{ NOT COVER}]$ 

DimmerNon-dimmable, On-OffPower output220-240 V AC 50/60 HzPower supplySeparate, included

Replaceable (by qualified operators only),

electronic

Load resistance IK06
Front protection index IP40

Accessories not included Dimmable driver