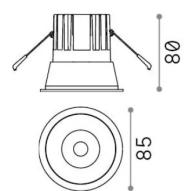

### **Technical - Recessed lights**

**Ean** 8021696285429

Item GAME TRIM ROUND 11W 2700K WH WH

**Installation** Recessed lights

 Warranty
 5 years

 Gross weight
 0.4 kg

 Volume
 0.001634 m³

### Technical info

Operating temperature  $0^{\circ} \sim +40 {\circ} \text{C} [DO \text{ NOT COVER}]$ 

DimmerNon-dimmable, On-OffPower output220-240 V AC 50/60 HzPower supplySeparate, included

Replaceable (by qualified operators only),

electronic

Load resistance IK06
Front protection index IP40

Accessories not included Dimmable driver