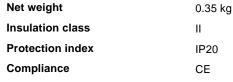

### **Technical - Recessed lights**

**Ean** 8021696192345

Item GAME TRIM ROUND 11W 3000K BK GD

**Installation** Recessed lights

 $\begin{tabular}{lll} Warranty & 5 years \\ Gross weight & 0.4 kg \\ Volume & 0.001573 m^3 \end{tabular}$ 

### **Technical info**

Operating temperature  $0^{\circ} \sim +40 {\circ} \text{C} [DO \text{ NOT COVER}]$ 

DimmerNon-dimmable, On-OffPower output220-240 V AC 50/60 HzPower supplySeparate, included

Replaceable (by qualified operators only),

electronic

Load resistance IK06
Front protection index IP40

Accessories not included Dimmable driver