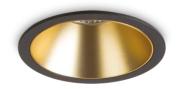

### **Technical - Recessed lights**

**Ean** 8021696192345

Item GAME TRIM ROUND 11W 3000K BK GD

**Installation** Recessed lights

 $\begin{tabular}{lll} Warranty & 5 years \\ Gross weight & 0.4 kg \\ Volume & 0.001573 m^3 \end{tabular}$ 