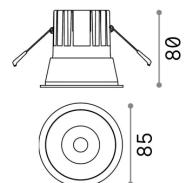

### **Technical - Recessed lights**

**Ean** 8021696192345

Item GAME TRIM ROUND 11W 3000K BK GD

**Installation** Recessed lights

 $\begin{tabular}{lll} Warranty & 5 years \\ Gross weight & 0.4 kg \\ Volume & 0.001573 m^3 \end{tabular}$ 