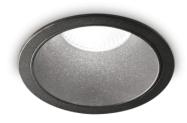

## **Technical - Recessed lights**

**Ean** 8021696341378

Item GAME TRIM ROUND 20W 2700K BK BK

**Installation** Recessed lights

 Warranty
 5 years

 Gross weight
 0.73 kg

 Volume
 0.002451 m³