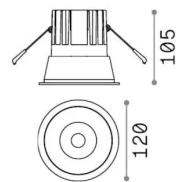

## **Technical - Recessed lights**

**Ean** 8021696341378

Item GAME TRIM ROUND 20W 2700K BK BK

**Installation** Recessed lights

 Warranty
 5 years

 Gross weight
 0.73 kg

 Volume
 0.002451 m³

## **Technical info**

Operating temperature  $0^{\circ} \sim +40 \, ^{\circ}\text{C} \, [\text{DO NOT COVER}]$ 

DimmerNon-dimmable, On-OffPower output220-240 V AC 50/60 HzPower supplySeparate, included

Replaceable (by qualified operators only),

electronic

Load resistance IK06
Front protection index IP40

Accessories not included Dimmable driver