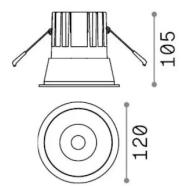

## **Technical - Recessed lights**

**Ean** 8021696341392

Item GAME TRIM ROUND 20W 2700K WH GD

**Installation** Recessed lights

 Warranty
 5 years

 Gross weight
 0.73 kg

 Volume
 0.002451 m³

## Technical info

Operating temperature 0° ~ +40 °C [DO NOT COVER]

DimmerNon-dimmable, On-OffPower output220-240 V AC 50/60 HzPower supplySeparate, included

Replaceable (by qualified operators only),

electronic