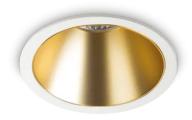

## **Technical - Recessed lights**

**Ean** 8021696341392

Item GAME TRIM ROUND 20W 2700K WH GD

**Installation** Recessed lights

 Warranty
 5 years

 Gross weight
 0.73 kg

 Volume
 0.002451 m³