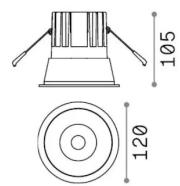

### **Technical - Recessed lights**

**Ean** 8021696341408

Item GAME TRIM ROUND 20W 2700K WH WH

**Installation** Recessed lights

 $\begin{tabular}{lll} Warranty & 5 years \\ Gross weight & 0.73 kg \\ Volume & 0.002451 m^3 \end{tabular}$ 