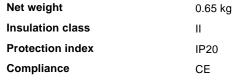

### **Technical - Recessed lights**

**Ean** 8021696341408

Item GAME TRIM ROUND 20W 2700K WH WH

**Installation** Recessed lights

 $\begin{tabular}{lll} Warranty & 5 years \\ Gross weight & 0.73 kg \\ Volume & 0.002451 m^3 \end{tabular}$ 