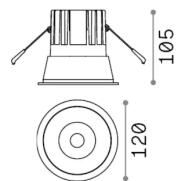

## **Technical - Recessed lights**

**Ean** 8021696273167

Item GAME TRIM ROUND 20W 3000K BK BK

**Installation** Recessed lights

 Warranty
 5 years

 Gross weight
 0.98 kg

 Volume
 0.003328 m³