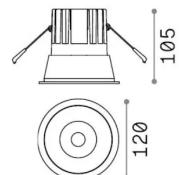

## **Technical - Recessed lights**

Item GAME TRIM ROUND 20W 3000K BK GD

**Installation** Recessed lights

 Warranty
 5 years

 Gross weight
 0.73 kg

 Volume
 0.002451 m³

## **Technical info**

Operating temperature  $0^{\circ} \sim +40 \, ^{\circ}\text{C} \, [\text{DO NOT COVER}]$ 

DimmerNon-dimmable, On-OffPower output220-240 V AC 50/60 HzPower supplySeparate, included

Replaceable (by qualified operators only),