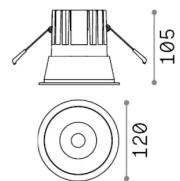

### **Technical - Recessed lights**

**Ean** 8021696273174

Item GAME TRIM ROUND 20W 3000K WH WH

**Installation** Recessed lights

 Warranty
 5 years

 Gross weight
 0.98 kg

 Volume
 0.003328 m³