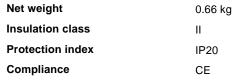

### **Technical - Recessed lights**

**Ean** 8021696273174

Item GAME TRIM ROUND 20W 3000K WH WH

**Installation** Recessed lights

 Warranty
 5 years

 Gross weight
 0.98 kg

 Volume
 0.003328 m³

### **Technical info**

Operating temperature  $0^{\circ} \sim +40 {\circ} \text{C} [DO \text{ NOT COVER}]$ 

DimmerNon-dimmable, On-OffPower output220-240 V AC 50/60 HzPower supplySeparate, included

Replaceable (by qualified operators only),

electronic

Load resistance IK06
Front protection index IP40

Accessories not included Dimmable driver