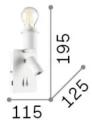

#### Indoor - Wall lamps

 Ean
 8021696239545

 Item
 GEA MAP2 NERO

 Installation
 Wall lamps

 Warranty
 5 years

 Gross weight
 0.65 kg

 Volume
 0.002184 m³

### Technical info

Net weight0.5 kgInsulation classIProtection indexIP20ComplianceCE

Operating temperature  $0^{\circ} \sim +40 {\,}^{\circ}\text{C}$ 

DimmerNon-dimmable, On-OffPower output220-240 V AC 50/60 Hz