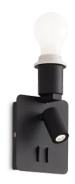

#### Indoor - Wall lamps

 Ean
 8021696239545

 Item
 GEA MAP2 NERO

 Installation
 Wall lamps

 Warranty
 5 years

 Gross weight
 0.65 kg

 Volume
 0.002184 m³

### Technical info

Net weight0.5 kgInsulation classIProtection indexIP20ComplianceCE

Operating temperature  $0^{\circ} \sim +40 {\,}^{\circ}\text{C}$ 

DimmerNon-dimmable, On-OffPower output220-240 V AC 50/60 Hz

#### Source info

Integrated source Integrated LED module

Repleaceable source Replaceable (LED: by qualified operators only)

 Power
 3 W

 Emission
 Diffuse

Max consuption max LED 3.0 W **Features LED** LED SMD **CCT LED** 3000 K Duration LED (t. 25°c) 20000 h CRI > 90 **SDCM** 3 Light beam Light beam flux 230 lm Useful light flux 170 lm Photobiological risk 2