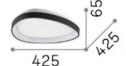

### **Indoor - Ceiling lamps**

**Ean** 8021696328010

Item GEMINI PL D042 ON-OFF BIANCO 3000K

 Installation
 Ceiling lamps

 Warranty
 5 years

 Gross weight
 2.91 kg

 Volume
 0.026508 m³

### **Technical info**

Net weight1.9 kgInsulation classIIProtection indexIP20ComplianceCE

Operating temperature  $0^{\circ} \sim +40 {\,}^{\circ}\text{C}$ 

DimmerNon-dimmable, On-OffPower output220-240 V AC 50/60 Hz