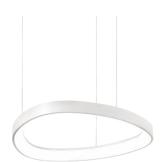

## **Indoor - Suspensions**

Ean 8021696341521

Item GEMINI SP D042 ON-OFF BIANCO 2700K

Installation Suspensions Warranty 5 years **Gross weight** 2.4 kg Volume 0.021623 m<sup>3</sup>