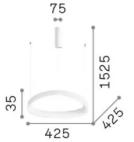

## **Indoor - Suspensions**

Ean 8021696341521

Item GEMINI SP D042 ON-OFF BIANCO 2700K

Installation Suspensions Warranty 5 years **Gross weight** 2.4 kg Volume 0.021623 m<sup>3</sup>

## Technical info

Net weight 1.45 kg Insulation class Ш **Protection index** IP20 Compliance CE Operating temperature

0° ~ +40 °C

Dimmer Non-dimmable, On-Off Power output 220-240 V AC 50/60 Hz

Power supply In-built, included