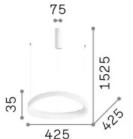

### **Indoor - Suspensions**

Ean 8021696341538

Item GEMINI SP D042 ON-OFF NERO 2700K

Installation Suspensions Warranty 5 years **Gross weight** 2.4 kg Volume 0.021623 m<sup>3</sup>

### Technical info

Net weight 1.45 kg Insulation class Ш **Protection index** IP20 Compliance CE Operating temperature

0° ~ +40 °C

Dimmer Non-dimmable, On-Off Power output 220-240 V AC 50/60 Hz

Power supply In-built, included