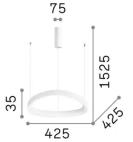

### **Indoor - Suspensions**

Ean 8021696247236

Item GEMINI SP D042 ON-OFF NERO 3000K

Installation Suspensions Warranty 5 years **Gross weight** 2.18 kg Volume 0.021623 m<sup>3</sup>

### Technical info

Net weight 1.29 kg Insulation class I **Protection index** IP20 Compliance CE Operating temperature 0° ~ +40 °C

Dimmer

Non-dimmable, On-Off Power output 220-240 V AC 50/60 Hz

Power supply In-built, included