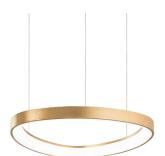

## **Indoor - Suspensions**

**Ean** 8021696341545

Item GEMINI SP D042 ON-OFF OTTONE 2700K

InstallationSuspensionsWarranty5 yearsGross weight2.4 kgVolume0.021623 m³

## **Technical info**

Net weight1.45 kgInsulation classIIProtection indexIP20ComplianceCEOperating temperature $0^{\circ} \sim +40^{\circ}\text{C}$ 

**Dimmer** Non-dimmable, On-Off

Power supply In-built, included

## Source info

Power output

Integrated source Integrated LED module

Repleaceable source Replaceable (by qualified operators only)

Power 36 W **Emission** Direct Max consuption max 36 W **Features LED** LED SMD **CCT LED** 2700 K Duration LED (t. 25°c) 50000 h CRI > 90 **SDCM** 3 Light beam 130° Light beam flux 4000 lm **Useful light flux** 2440 lm Photobiological risk 1