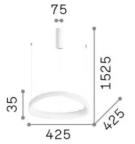

## **Indoor - Suspensions**

**Ean** 8021696341545

Item GEMINI SP D042 ON-OFF OTTONE 2700K

InstallationSuspensionsWarranty5 yearsGross weight2.4 kgVolume0.021623 m³

## **Technical info**

Net weight1.45 kgInsulation classIIProtection indexIP20ComplianceCEOperating temperature $0^{\circ} \sim +40^{\circ}\text{C}$ 

**Dimmer** Non-dimmable, On-Off

Power supply In-built, included