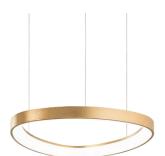

## **Indoor - Suspensions**

**Ean** 8021696247243

Item GEMINI SP D042 ON-OFF OTTONE 3000K

 Installation
 Suspensions

 Warranty
 5 years

 Gross weight
 2.18 kg

 Volume
 0.021623 m³