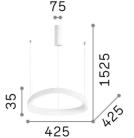

## **Indoor - Suspensions**

**Ean** 8021696247243

Item GEMINI SP D042 ON-OFF OTTONE 3000K

 Installation
 Suspensions

 Warranty
 5 years

 Gross weight
 2.18 kg

 Volume
 0.021623 m³