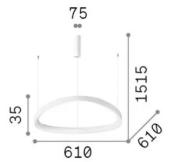

## **Indoor - Suspensions**

Ean 8021696341552

Item GEMINI SP D061 ON-OFF BIANCO 2700K

Installation Suspensions Warranty 5 years **Gross weight** 3.3 kg Volume 0.04225 m<sup>3</sup>